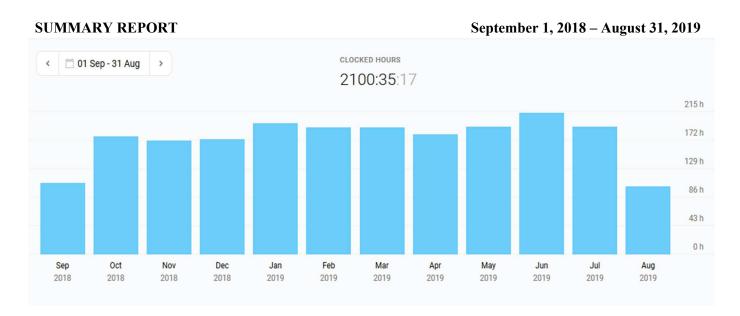

# Academic Year 2018/2019

September 1, 2018 to August 31, 2019

#### SUMMARY REPORT

#### September 1, 2018 – August 31, 2019

September 1, 2018 – August 31, 2019