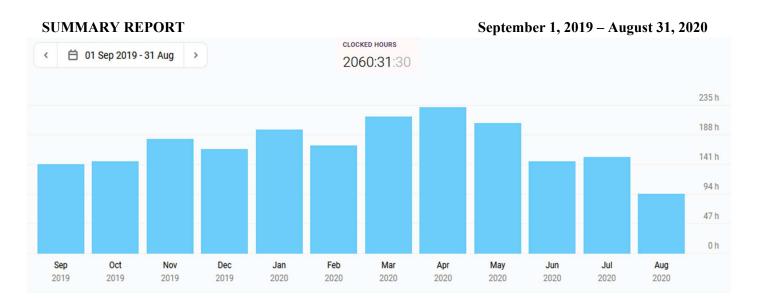

# Academic Year 2019/2020

September 1, 2019 to August 31, 2020

September 1, 2019 – August 31, 2020