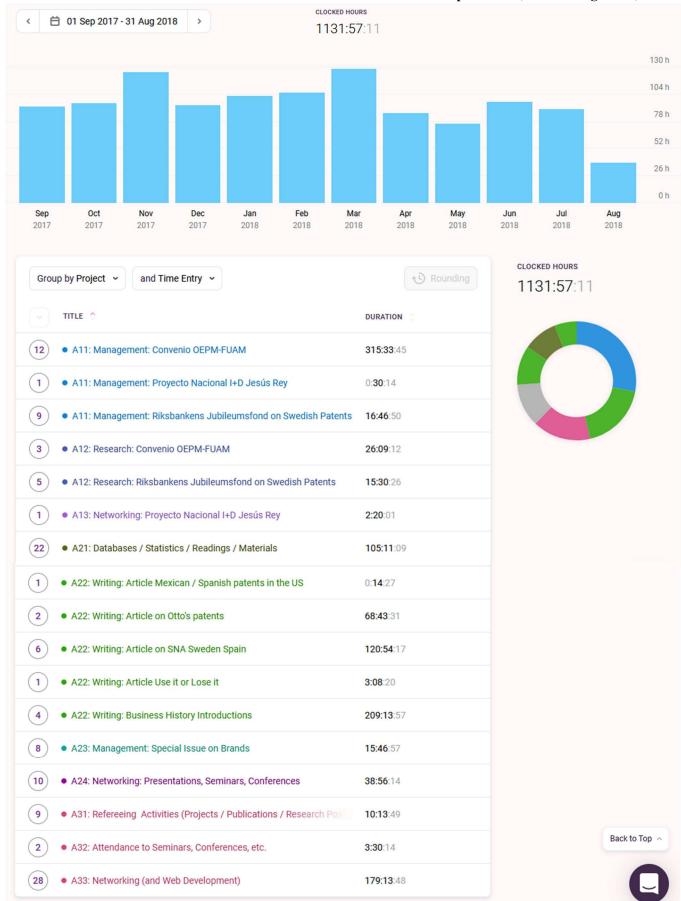

# Academic Year 2017/2018

September 1, 2017 to August 31, 2018

#### SUMMARY REPORT

#### September 1, 2017 – August 31, 2018

SUMMARY REPORT CLOCKED HOURS 📋 01 Sep 2017 - 31 Aug 2018 < > 414:08:09 80 h 64 h 48 h 32 h 16 h 0 h Sep Jan Feb Oct Nov Dec Mar Apr May Jun Jul Aug 2017 2017 2017 2017 2018 2018 2018 2018 2018 2018 2018 2018 CLOCKED HOURS Group by Project ~ and Time Entry 🐱 Nounding 414:08:09 TITLE 🏠 DURATION (2) • C1: Work Related to Administrative One-Person Positions 4:31:33 (4) • C2: Preparation and Attendance to Collegiate Bodies 7:34:42 (5) • C3: Preparation and Attendance to Committees & Commissions 13:17:51 (16) C4: Attendance to Administrative Networking Activities 41:36:12 (19) C5: Tipycal-Spanish Useless University Issues 186:35:51 10 • D1: Hardware Issues 116:25:00 (22) D2: Software Issues 44:07:00

September 1, 2017 – August 31, 2018