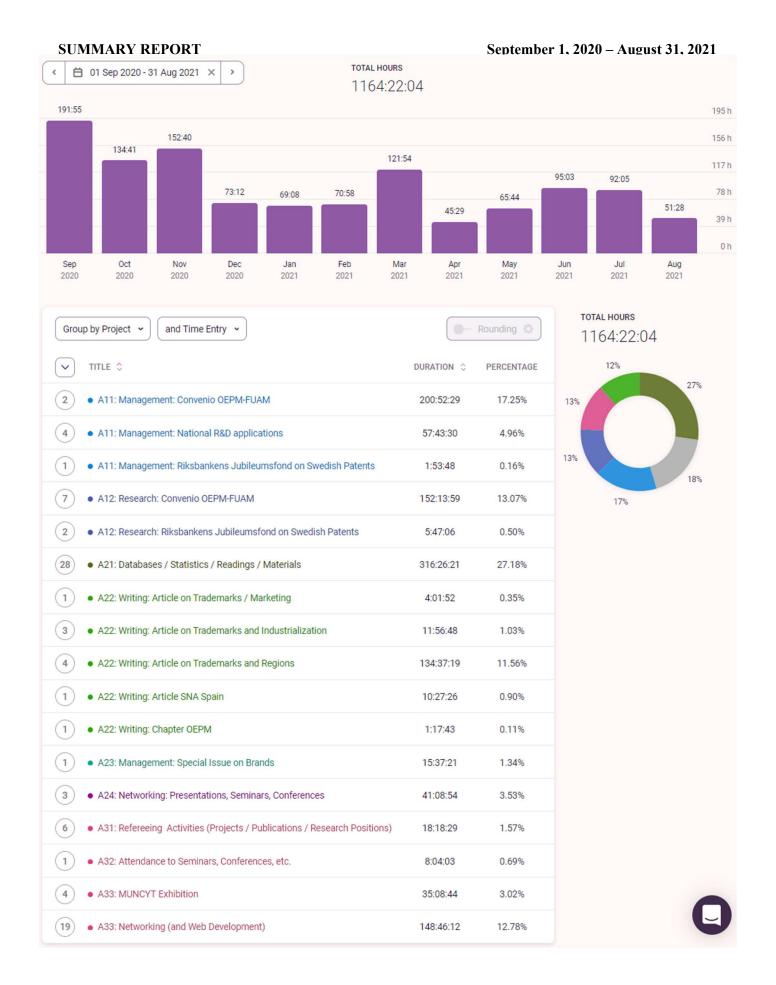

## Patricio Sáiz Universidad Autónoma de Madrid

**Professor of Economic History** (Public Servant)

# Academic Year 2022/2023 September 1, 2022 to August 31, 2023



# **SUMMARY REPORT**



September 1, 2022 – August 31, 2023





# Academic Year 2021/2022

September 1, 2021 to August 31, 2022







**SUMMARY REPORT** 



September 1, 2021 – August 31, 2022

# Academic Year 2020/2021

September 1, 2020 to August 31, 2021









# Academic Year 2019/2020

September 1, 2019 to August 31, 2020









September 1, 2019 – August 31, 2020

# Academic Year 2018/2019

September 1, 2018 to August 31, 2019



#### SUMMARY REPORT

#### September 1, 2018 – August 31, 2019









September 1, 2018 – August 31, 2019

# Academic Year 2017/2018

September 1, 2017 to August 31, 2018



#### SUMMARY REPORT

#### September 1, 2017 – August 31, 2018





SUMMARY REPORT CLOCKED HOURS 📋 01 Sep 2017 - 31 Aug 2018 < > 414:08:09 80 h 64 h 48 h 32 h 16 h 0 h Sep Jan Feb Oct Nov Dec Mar Apr May Jun Jul Aug 2017 2017 2017 2017 2018 2018 2018 2018 2018 2018 2018 2018 CLOCKED HOURS Group by Project ~ and Time Entry 🐱 Nounding 414:08:09 TITLE 🏠 DURATION (2) • C1: Work Related to Administrative One-Person Positions 4:31:33 (4) • C2: P