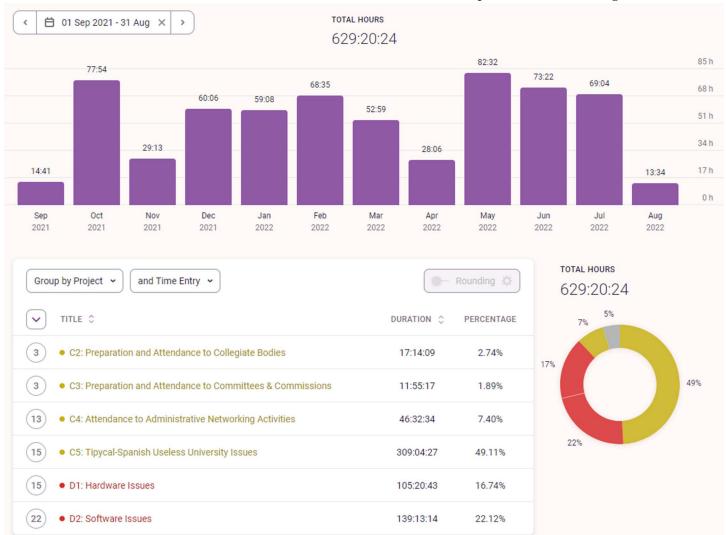

# Academic Year 2021/2022

September 1, 2021 to August 31, 2022

**SUMMARY REPORT** 

September 1, 2021 – August 31, 2022