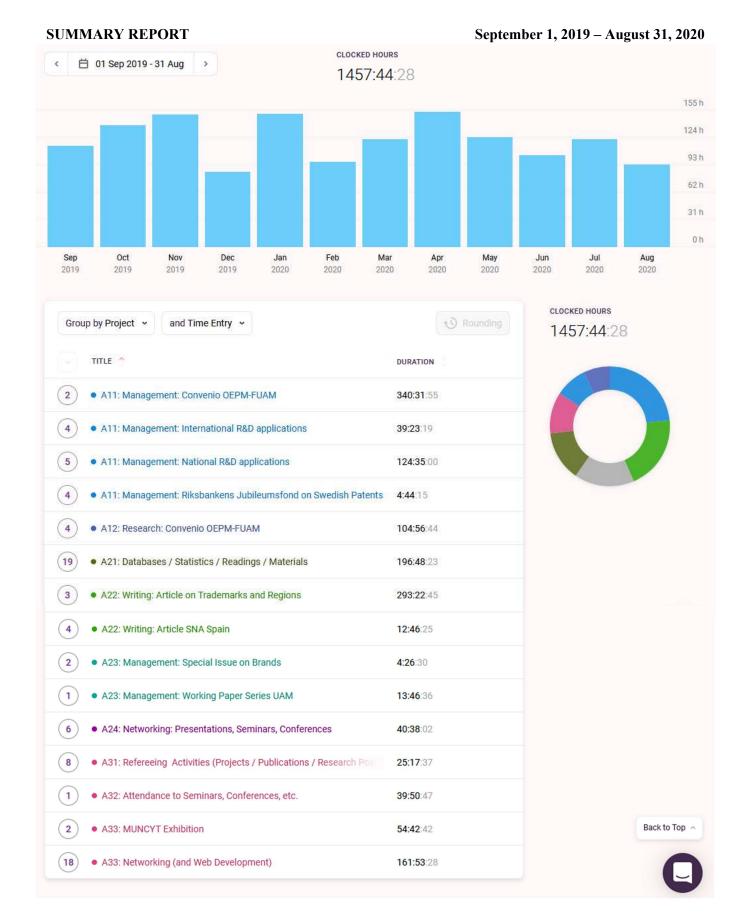

# Academic Year 2019/2020

September 1, 2019 to August 31, 2020

September 1, 2019 – August 31, 2020