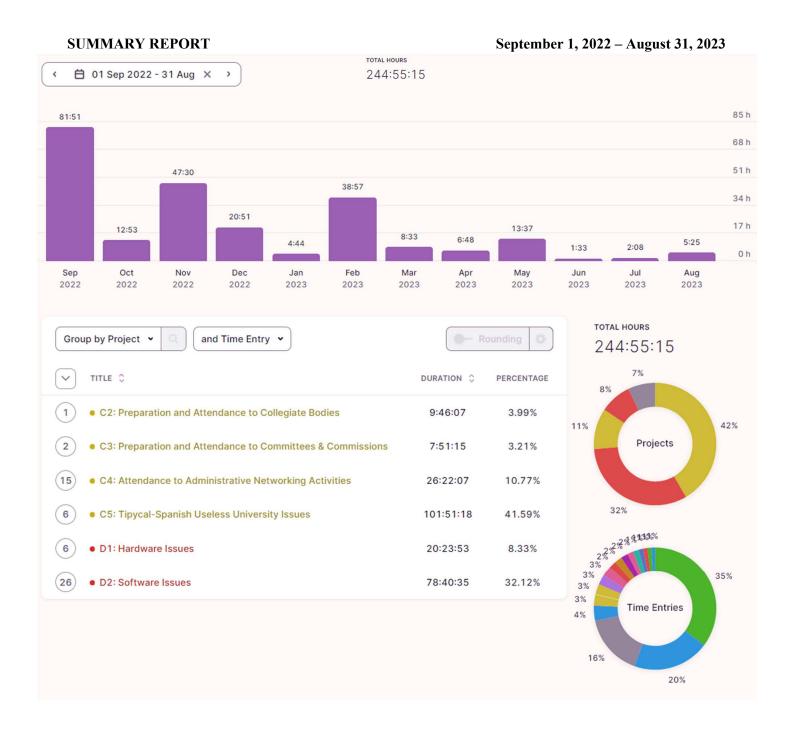

## Patricio Sáiz Universidad Autónoma de Madrid

**Professor of Economic History** (Public Servant)

# Academic Year 2022/2023 September 1, 2022 to August 31, 2023



# **SUMMARY REPORT**



September 1, 2022 – August 31, 2023





# Academic Year 2021/2022

September 1, 2021 to August 31, 2022







**SUMMARY REPORT** 



September 1, 2021 – August 31, 2022

# Academic Year 2020/2021

September 1, 2020 to August 31, 2021









# Academic Year 2019/2020

September 1, 2019 to August 31, 2020









September 1, 2019 – August 31, 2020

# Academic Year 2018/2019

September 1, 2018 to August 31, 2019



#### SUMMARY REPORT

#### September 1, 2018 – August 31, 2019









September 1, 2018 – August 31, 2019

# Academic Year 2017/2018

September 1, 2017 to August 31, 2018



#### SUMMARY REPORT

#### September 1, 2017 – August 31, 2018





SUMMARY REPORT CLOCKED HOURS 📋 01 Sep 2017 - 31 Aug 2018 < > 414:08:09 80 h 64 h 48 h 32 h 16 h 0 h Sep Jan Feb Oct Nov Dec Mar Apr May Jun Jul Aug 2017 2017 2017 2017 2018 20