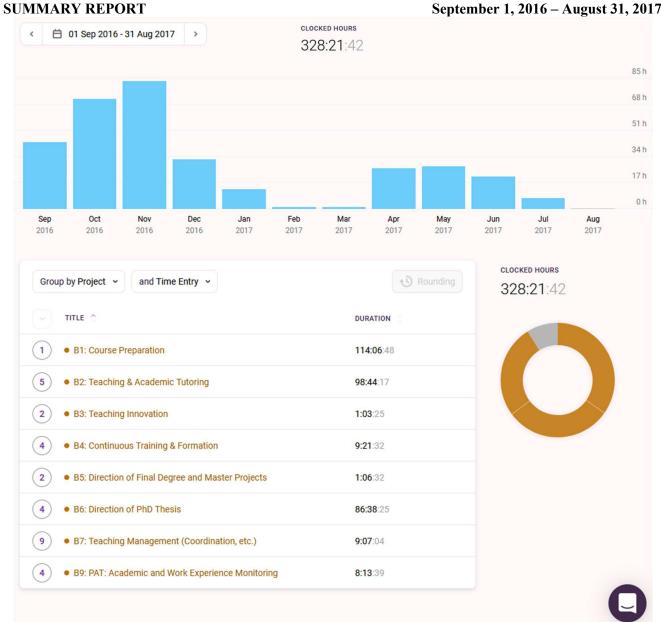

17 – August 31, 2018





SUMMARY REPORT CLOCKED HOURS 📋 01 Sep 2017 - 31 Aug 2018 < > 414:08:09 80 h 64 h 48 h 32 h 16 h 0 h Sep Jan Feb Oct Nov Dec Mar Apr May Jun Jul Aug 2017 2017 2017 2017 2018 2018 2018 2018 2018 2018 2018 2018 CLOCKED HOURS Group by Project ~ and Time Entry 🐱 Nounding 414:08:09 TITLE 🏠 DURATION (2) • C1: Work Related to Administrative One-Person Positions 4:31:33 (4) • C2: Preparation and Attendance to Collegiate Bodies 7:34:42 (5) • C3: Preparation and Attendance to Committees & Commissions 13:17:51 (16) C4: Attendance to Administrative Networking Activities 41:36:12 (19) C5: Tipycal-Spanish Useless University Issues 186:35:51 10 • D1: Hardware Issues 116:25:00 (22) D2: Software Issues 44:07:00

September 1, 2017 – August 31, 2018

# Academic Year 2016/2017









September 1, 2016 – August 31, 2017