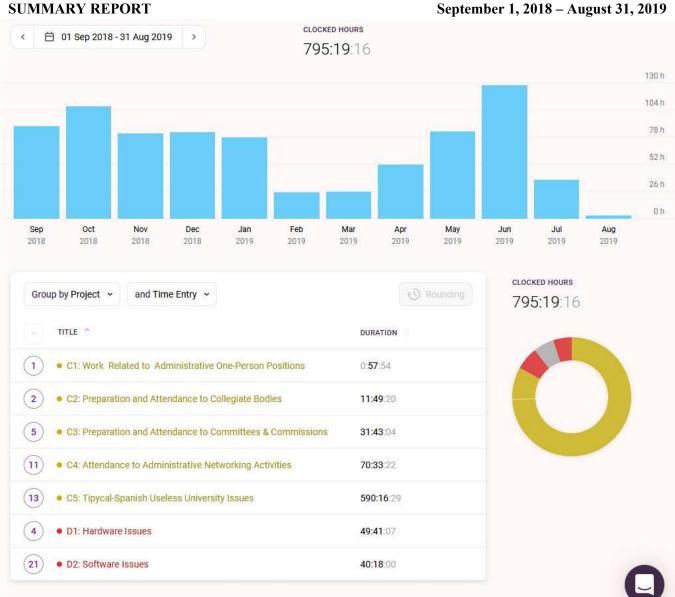

# Academic Year 2018/2019

September 1, 2018 to August 31, 2019

#### SUMMARY REPORT

#### September 1, 2018 – August 31, 2019

September 1, 2018 – August 31, 2019