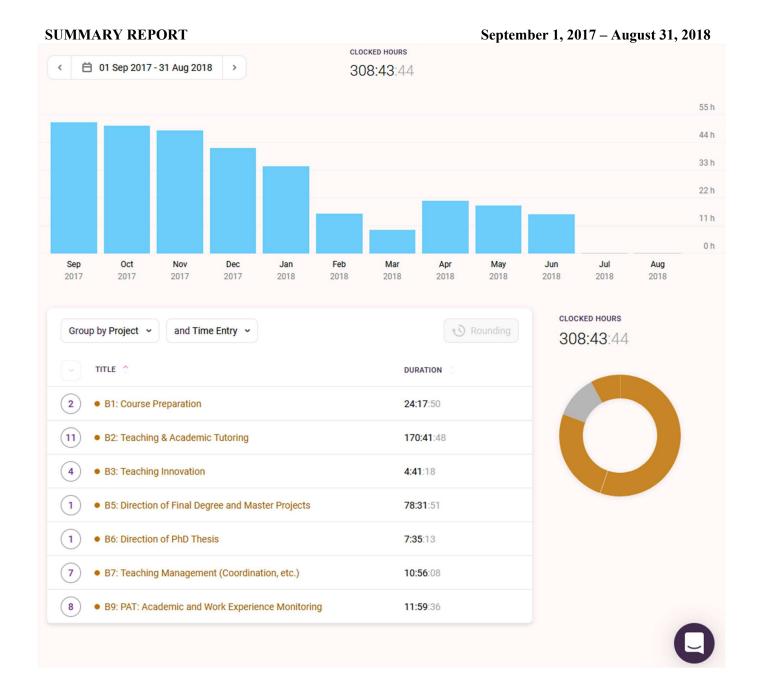

# Academic Year 2017/2018

September 1, 2017 to August 31, 2018

#### SUMMARY REPORT

#### September 1, 2017 – August 31, 2018

SUMMARY REPORT CLOCKED HOURS 📋 01 Sep 2017 - 31 Aug 2018 < > 414:08:09 80 h 64 h 48 h 32 h 16 h 0 h Sep Jan Feb Oct Nov Dec Mar Apr May Jun Jul Aug 2017 2017 2017 2017 2018 2018 2018 2018 2018 2018 2018 2018 CLOCKED HOURS Group by Project ~ and Time Entry 🐱 Nounding 414:08:09 TITLE 🏠 DURATION (2) • C1: Work Related to Administrative One-Person Positions 4:31:33 (4) • C2: Preparation and Attendance to Collegiate Bodies 7:34:42 (5) • C3: Preparation and Attendance to Committees & Commissions 13:17:51 (16) C4: Attendance to Administrative Networking Activities 41:36:12 (19) C5: Tipycal-Spanish Useless University Issues 186:35:51 10 • D1: Hardware Issues 116:25:00 (22) D2: Software Issues 44:07:00

September 1, 2017 – August 31, 2018