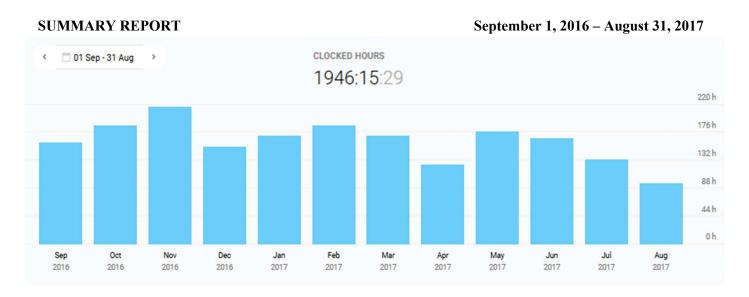

, 2017 – August 31, 2018





SUMMARY REPORT CLOCKED HOURS 📋 01 Sep 2017 - 31 Aug 2018 < > 414:08:09 80 h 64 h 48 h 32 h 16 h 0 h Sep Jan Feb Oct Nov Dec Mar Apr May Jun Jul Aug 2017 2017 2017 2017 2018 2018 2018 2018 2018 2018 2018 2018 CLOCKED HOURS Group by Project ~ and Time Entry 🐱 Nounding 414:08:09 TITLE 🏠 DURATION (2) • C1: Work Related to Administrative One-Person Positions 4:31:33 (4) • C2: Preparation and Attendance to Collegiate Bodies 7:34:42 (5) • C3: Preparation and Attendance to Committees & Commissions 13:17:51 (16) C4: Attendance to Administrative Networking Activities 41:36:12 (19) C5: Tipycal-Spanish Useless University Issues 186:35:51 10 • D1: Hardware Issues 116:25:00 (22) D2: Software Issues 44:07:00

September 1, 2017 – August 31, 2018

# Academic Year 2016/2017









September 1, 2016 – August 31, 2017