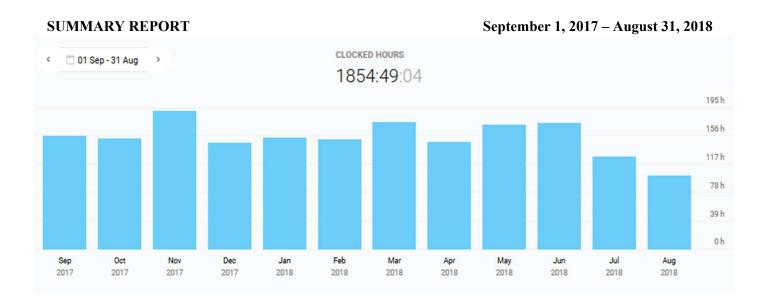

# Academic Year 2017/2018

September 1, 2017 to August 31, 2018

#### SUMMARY REPORT

#### September 1, 2017 – August 31, 2018

SUMMARY REPORT CLOCKED HOURS 📋 01 Sep 2017 - 31 Aug 2018 < > 414:08:09 80 h 64 h 48 h 32 h 16 h 0 h Sep Jan Feb Oct Nov Dec Mar Apr May Jun Jul Aug 2017 2017 2017 2017 2018 2018 2018 2018 2018 2018 2018 2018 CLOCKED HOURS Group by Project ~ and Time Entry 🐱 Nounding 414:08:09 TITLE 🏠 DURATION (2) • C1: Work Related to Administrative One-Person Positions 4:31:33 (4) • C2: Preparation and Attendance to Collegiate Bodies 7:34:42 (5) • C3: Preparation and Attendance to Committees & Commissions 13:17:51 (16) C4: Attendance to Administrative Networking Activities 41:36:12 (19) C5: Tipycal-Spanish Useless University Issues 186:35:51 10 • D1: Hardware Issues 116:25:00 (22) D2: Software Issues 44:07:00

September 1, 2017 – August 31, 2018