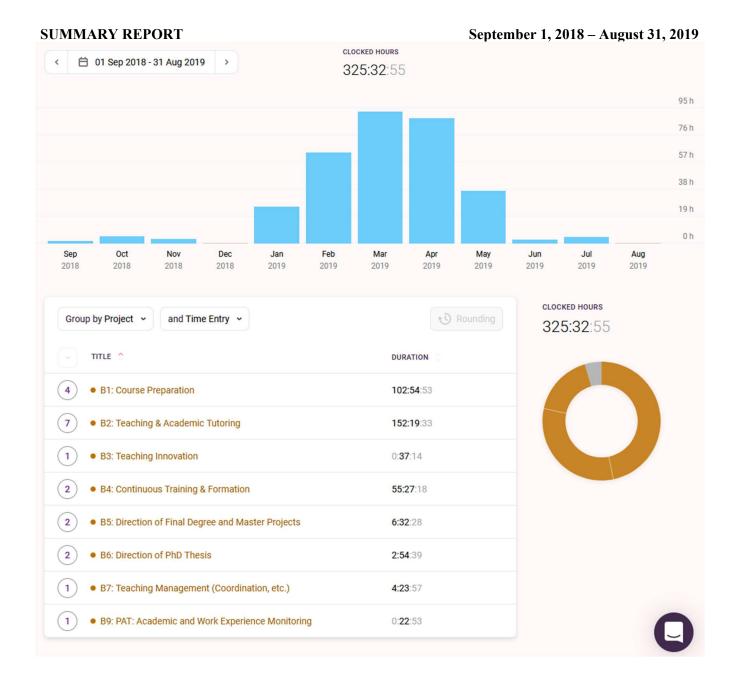

# Academic Year 2018/2019

September 1, 2018 to August 31, 2019

#### SUMMARY REPORT

#### September 1, 2018 – August 31, 2019

September 1, 2018 – August 31, 2019