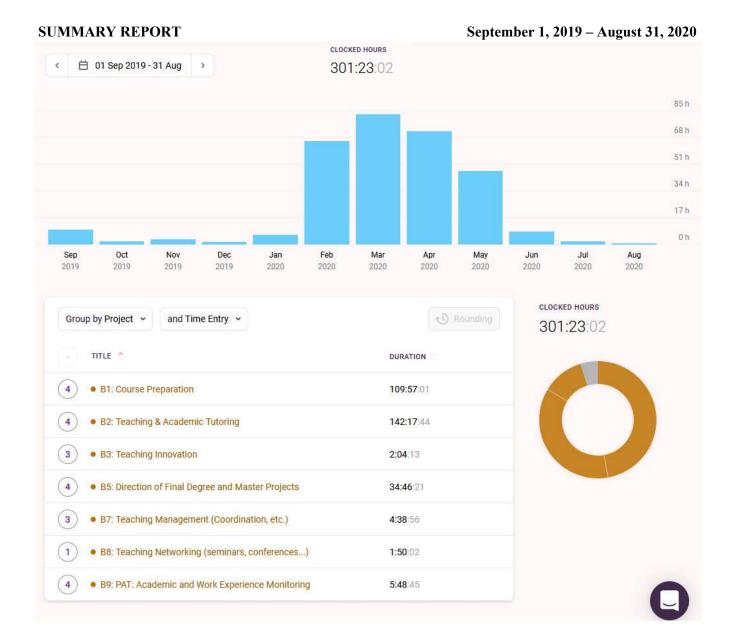

# Academic Year 2019/2020

September 1, 2019 to August 31, 2020

September 1, 2019 – August 31, 2020