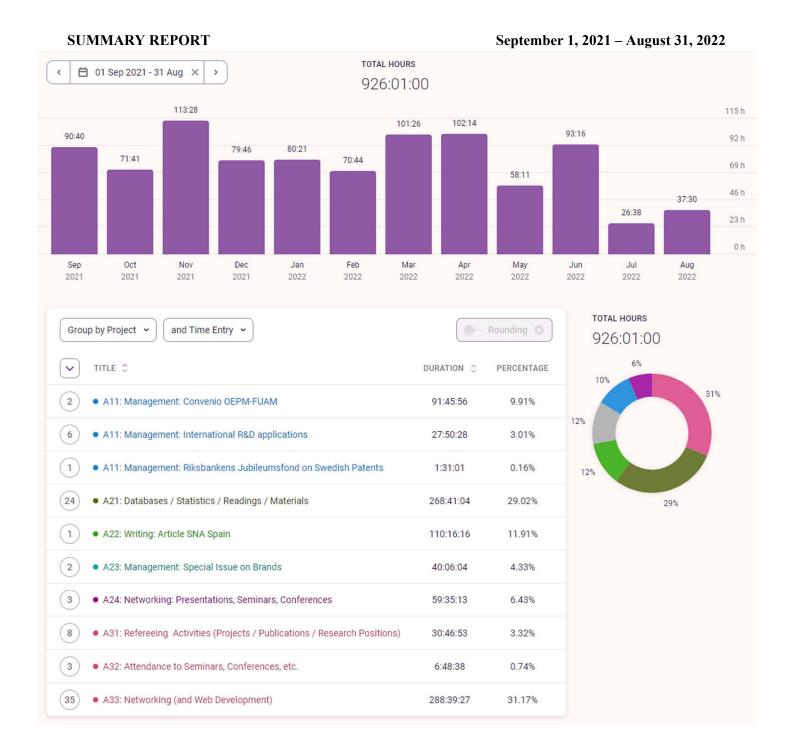

# Academic Year 2021/2022

September 1, 2021 to August 31, 2022

**SUMMARY REPORT** 

September 1, 2021 – August 31, 2022