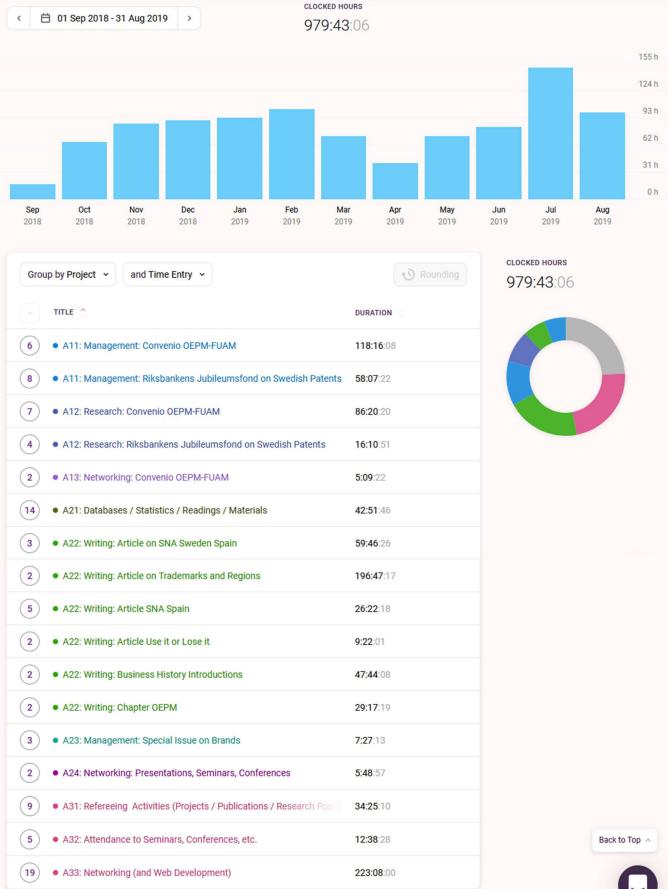

# Academic Year 2018/2019

September 1, 2018 to August 31, 2019

#### SUMMARY REPORT

#### September 1, 2018 – August 31, 2019

September 1, 2018 – August 31, 2019