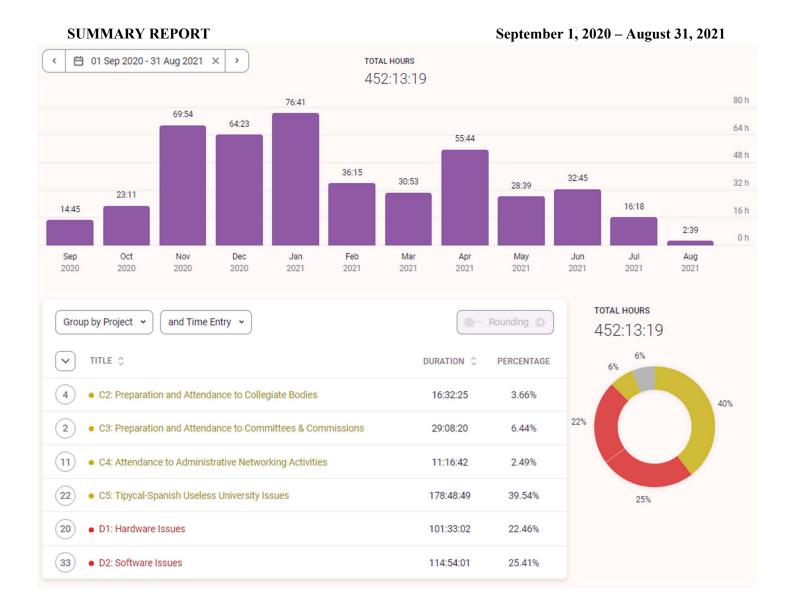

## Patricio Sáiz Universidad Autónoma de Madrid

**Professor of Economic History** (Public Servant)

# Academic Year 2022/2023 September 1, 2022 to August 31, 2023



# **SUMMARY REPORT**



September 1, 2022 – August 31, 2023





# Academic Year 2021/2022

September 1, 2021 to August 31, 2022







**SUMMARY REPORT** 



September 1, 2021 – August 31, 2022

# Academic Year 2020/2021

September 1, 2020 to August 31, 2021









# Academic Year 2019/2020

September 1, 2019 to August 31, 2020









September 1, 2019 – August 31, 2020

# Academic Year 2018/2019

September 1, 2018 to August 31, 2019



#### SUMMARY REPORT

#### September 1, 2018 – August 31, 2019









September 1, 2018 – August 31, 2019

# Academic Year 2017/2018

September 1, 2017 to August 31, 2018



#### SUMMARY REPORT

#### September 1, 2017 – August 31, 2018





SUMMARY REPORT CLOCKED HOURS 📋 01 Sep 2017 - 31 Aug 2018 < > 414:08:09 80 h 64 h 48 h 32 h 16 h 0 h Sep Jan Feb Oct Nov Dec Mar Apr May Jun Jul Aug 2017 2017 2017 2017 2018 2018 2018 2018 2018 2018 2018 2018 CLOCKED HOURS Group by Project ~ and Time Entry 🐱 Nounding 414:08:09 TITLE 🏠 DURATION (2) • C1: Work Related to Administrative One-Person Positions 4:31:33 (4) • C2: Prepa