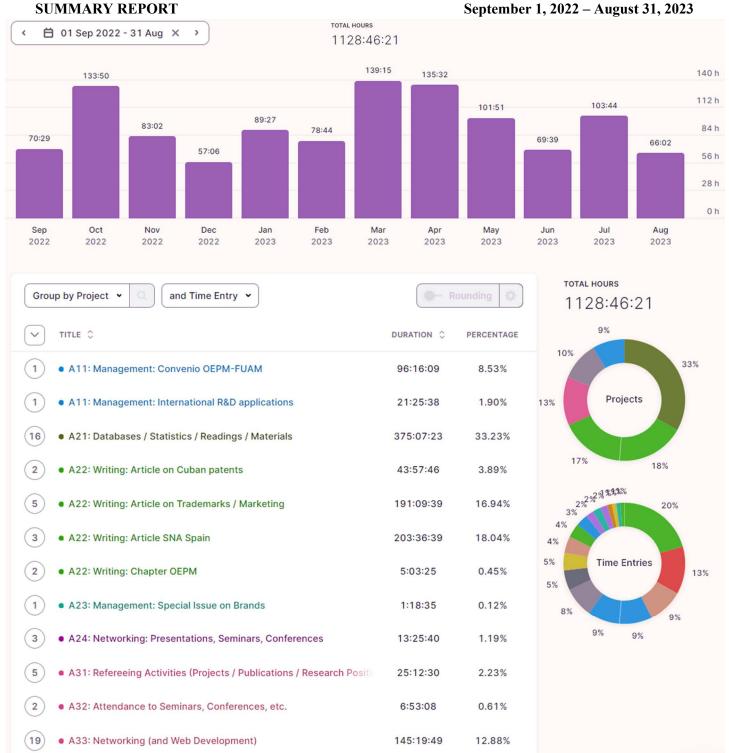

## Patricio Sáiz Universidad Autónoma de Madrid

**Professor of Economic History** (Public Servant)

# Academic Year 2022/2023 September 1, 2022 to August 31, 2023



# **SUMMARY REPORT**



September 1, 2022 – August 31, 2023





# Academic Year 2021/2022

September 1, 2021 to August 31, 2022







**SUMMARY REPORT** 



September 1, 2021 – August 31, 2022

# Academic Year 2020/2021

September 1, 2020 to August 31, 2021









# Academic Year 2019/2020

September 1, 2019 to August 31, 2020









September 1, 2019 – August 31, 2020

# Academic Year 2018/2019

September 1, 2018 to August 31, 2019



#### SUMMARY REPORT

#### September 1, 2018 – August 31, 2019









September 1, 2018 – August 31, 2019

# Academic Year 2017/2018

September 1, 2017 to August 31, 2018



#### SUMMARY REPORT

#### September 1, 2017 – August 31, 2018





SUMMARY REPORT CLOCKED HOURS 📋 01 Sep 2017 - 31 Aug 2018 < > 414:08:09 80 h 64 h 48 h 32 h 16 h 0 h Sep Jan Feb Oct Nov Dec Mar Apr Ma