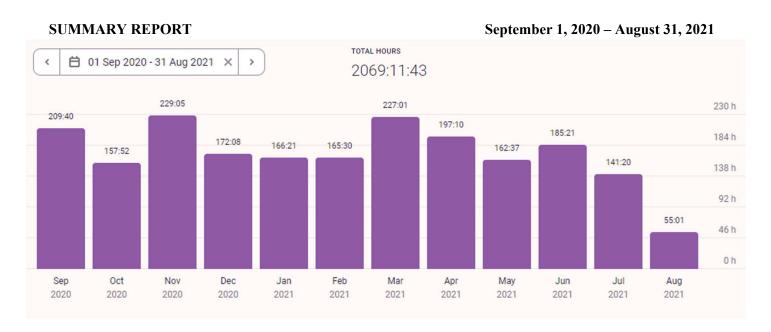

## Patricio Sáiz Universidad Autónoma de Madrid

**Professor of Economic History** (Public Servant)

# Academic Year 2022/2023 September 1, 2022 to August 31, 2023



# **SUMMARY REPORT**



September 1, 2022 – August 31, 2023





# Academic Year 2021/2022

September 1, 2021 to August 31, 2022







**SUMMARY REPORT** 



September 1, 2021 – August 31, 2022

# Academic Year 2020/2021

September 1, 2020 to August 31, 2021









# Academic Year 2019/2020

September 1, 2019 to August 31, 2020









September 1, 2019 – August 31, 2020

# Academic Year 2018/2019

September 1, 2018 to August 31, 2019



#### SUMMARY REPORT

#### September 1, 2018 – August 31, 2019









September 1, 2018 – August 31, 2019

# Academic Year 2017/2018

September 1, 2017 to August 31, 2018



#### SUMMARY REPORT

#### September 1, 2017 – August 31, 2018





SUMMARY REPORT CLOCKED HOURS 📋 01 Sep 2017 - 31 Aug 2018 < > 414:08:09 80 h 64 h 48 h 32 h 16 h 0 h Sep Jan Feb Oct Nov Dec Mar Apr May Jun Jul Aug 2017 2017 2017 2017 2018 2018 2018 2018 2018 2018 2018 2018 CLOCKED HOURS Group by Project ~ and Time Entry 🐱 Nounding 414:08:09 TITLE 🏠 DURATION (2) • C1: Work Related to Administrative One-Person Positions 4:31:33 (4) • C2: