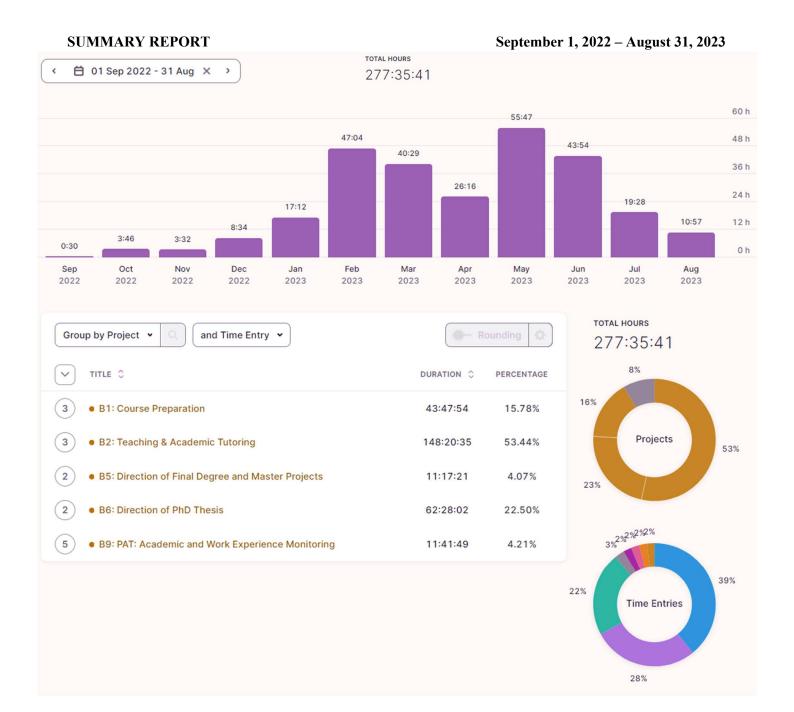

## Patricio Sáiz Universidad Autónoma de Madrid

**Professor of Economic History** (Public Servant)

# Academic Year 2022/2023 September 1, 2022 to August 31, 2023



# **SUMMARY REPORT**



September 1, 2022 – August 31, 2023





# Academic Year 2021/2022

September 1, 2021 to August 31, 2022







**SUMMARY REPORT** 



September 1, 2021 – August 31, 2022

# Academic Year 2020/2021

September 1, 2020 to August 31, 2021









# Academic Year 2019/2020

September 1, 2019 to August 31, 2020









September 1, 2019 – August 31, 2020

# Academic Year 2018/2019

September 1, 2018 to August 31, 2019



#### SUMMARY REPORT

#### September 1, 2018 – August 31, 2019









September 1, 2018 – August 31, 2019

# Academic Year 2017/2018

September 1, 2017 to August 31, 2018



#### SUMMARY REPORT

#### September 1, 2017 – August 31, 2018





SUMMARY REPORT CLOCKED HOURS 📋 01 Sep 2017 - 31 Aug 2018 < > 414:08:09 80 h 64 h 48 h 32 h 16 h 0 h Sep Jan Feb Oct Nov Dec Mar Apr May Jun Jul Aug 2017 2017 2017 2017 2018