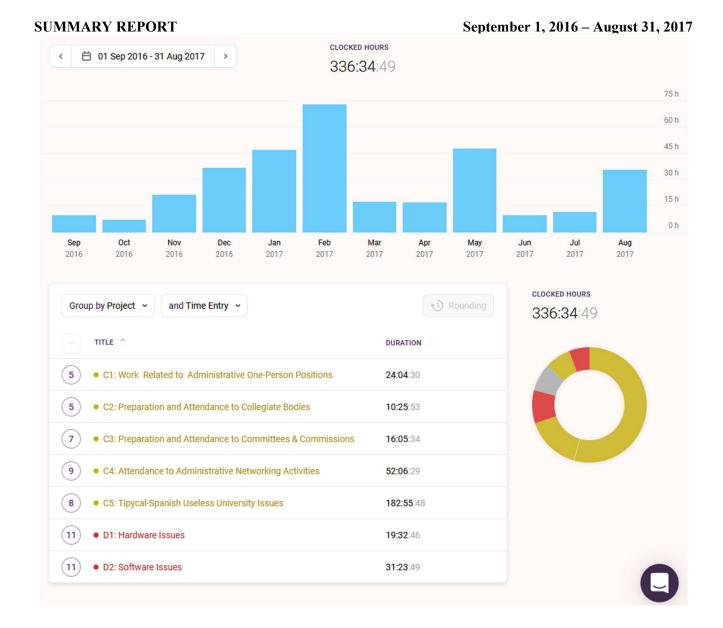

T CLOCKED HOURS 📋 01 Sep 2017 - 31 Aug 2018 < > 414:08:09 80 h 64 h 48 h 32 h 16 h 0 h Sep Jan Feb Oct Nov Dec Mar Apr May Jun Jul Aug 2017 2017 2017 2017 2018 2018 2018 2018 2018 2018 2018 2018 CLOCKED HOURS Group by Project ~ and Time Entry 🐱 Nounding 414:08:09 TITLE 🏠 DURATION (2) • C1: Work Related to Administrative One-Person Positions 4:31:33 (4) • C2: Preparation and Attendance to Collegiate Bodies 7:34:42 (5) • C3: Preparation and Attendance to Committees & Commissions 13:17:51 (16) C4: Attendance to Administrative Networking Activities 41:36:12 (19) C5: Tipycal-Spanish Useless University Issues 186:35:51 10 • D1: Hardware Issues 116:25:00 (22) D2: Software Issues 44:07:00

September 1, 2017 – August 31, 2018

# Academic Year 2016/2017









September 1, 2016 – August 31, 2017