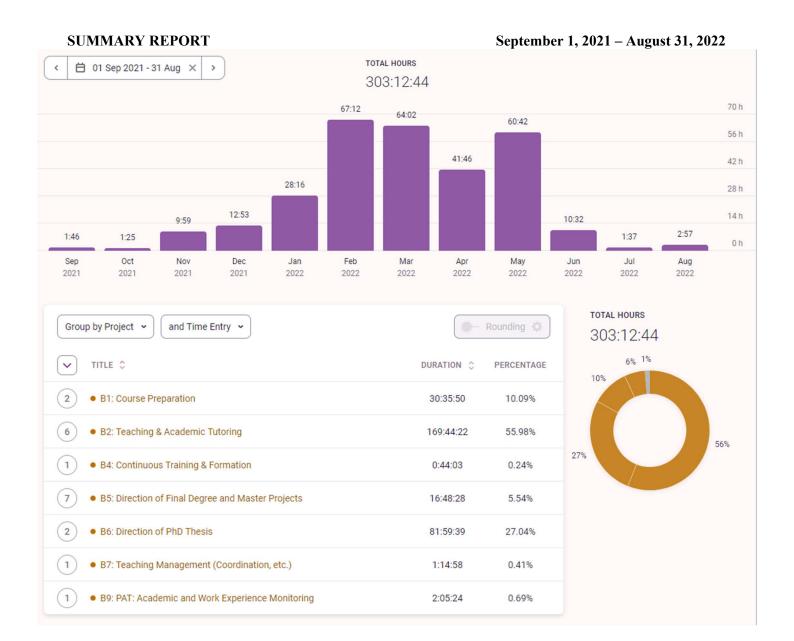

# Academic Year 2021/2022

September 1, 2021 to August 31, 2022

**SUMMARY REPORT** 

September 1, 2021 – August 31, 2022