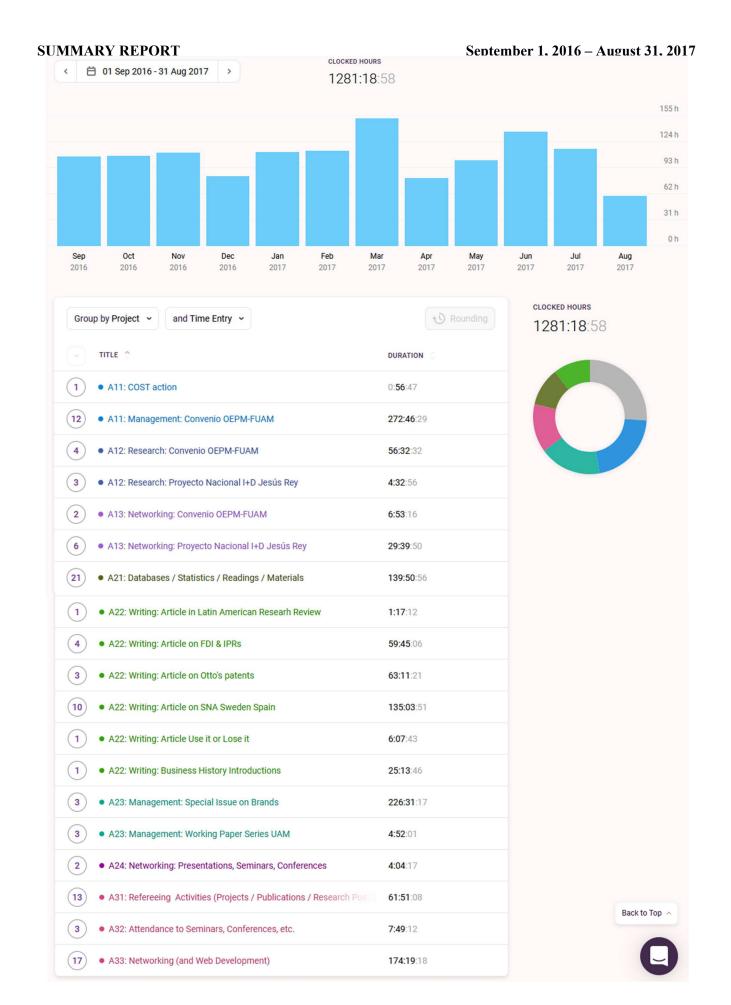

2017 – August 31, 2018





SUMMARY REPORT CLOCKED HOURS 📋 01 Sep 2017 - 31 Aug 2018 < > 414:08:09 80 h 64 h 48 h 32 h 16 h 0 h Sep Jan Feb Oct Nov Dec Mar Apr May Jun Jul Aug 2017 2017 2017 2017 2018 2018 2018 2018 2018 2018 2018 2018 CLOCKED HOURS Group by Project ~ and Time Entry 🐱 Nounding 414:08:09 TITLE 🏠 DURATION (2) • C1: Work Related to Administrative One-Person Positions 4:31:33 (4) • C2: Preparation and Attendance to Collegiate Bodies 7:34:42 (5) • C3: Preparation and Attendance to Committees & Commissions 13:17:51 (16) C4: Attendance to Administrative Networking Activities 41:36:12 (19) C5: Tipycal-Spanish Useless University Issues 186:35:51 10 • D1: Hardware Issues 116:25:00 (22) D2: Software Issues 44:07:00

September 1, 2017 – August 31, 2018

# Academic Year 2016/2017









September 1, 2016 – August 31, 2017