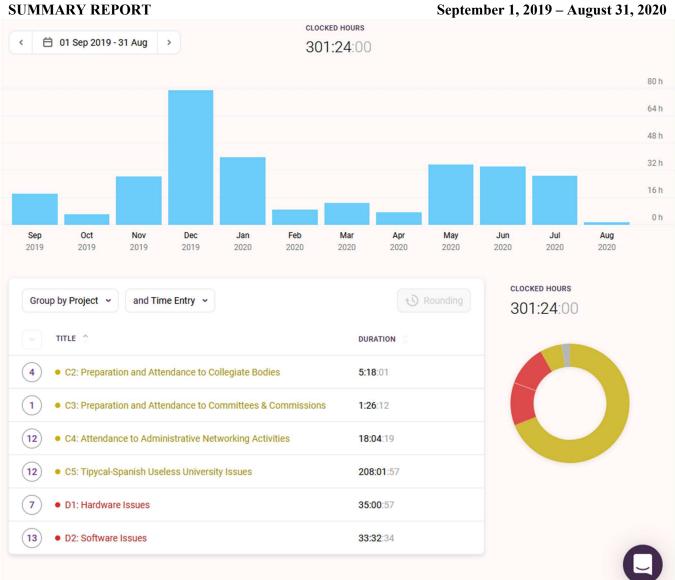

# Academic Year 2019/2020

September 1, 2019 to August 31, 2020

September 1, 2019 – August 31, 2020