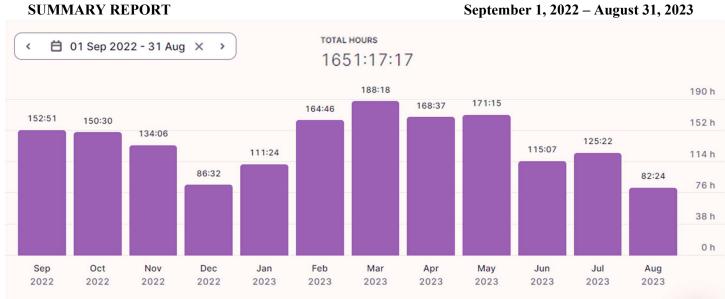

## Patricio Sáiz Universidad Autónoma de Madrid

**Professor of Economic History** (Public Servant)

# Academic Year 2022/2023 September 1, 2022 to August 31, 2023



# **SUMMARY REPORT**



September 1, 2022 – August 31, 2023





# Academic Year 2021/2022

September 1, 2021 to August 31, 2022







**SUMMARY REPORT** 



September 1, 2021 – August 31, 2022

# Academic Year 2020/2021

September 1, 2020 to August 31, 2021









# Academic Year 2019/2020

September 1, 2019 to August 31, 2020









September 1, 2019 – August 31, 2020

# Academic Year 2018/2019

September 1, 2018 to August 31, 2019



#### SUMMARY REPORT

#### September 1, 2018 – August 31, 2019









September 1, 2018 – August 31, 2019

# Academic Year 2017/2018

September 1, 2017 to August 31, 2018



#### SUMMARY REPORT

#### September 1, 2017 – August 31, 2018





SUMMARY REPORT CLOCKED HOURS 📋 01 Sep 2017 - 31 Aug 2018 < > 414:08:09 80 h 64 h 48 h 32 h 16 h 0 h Sep Jan Fe