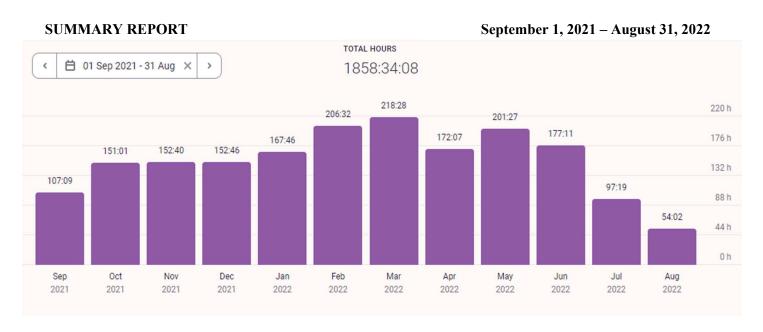

# Academic Year 2021/2022

September 1, 2021 to August 31, 2022

**SUMMARY REPORT** 

September 1, 2021 – August 31, 2022